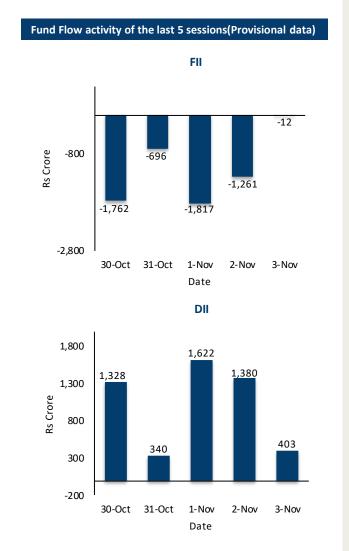

|  |  |  |  |  |
| Stoploss                         | 43538       |  |  |  |  |  |

### **HCL Tech (HCLTEC)**





Source: Spider Software, ICICI Direct Research

### Hindalco (HINDAL)





Source: Spider Software, ICICI Direct Research

### Power Finance Corp(POWFIN)





Source: Spider Software,, ICICI Direct Research

### NMDC(NATMIN)





Source: Spider Software,, ICICI Direct Research

### Sonata Software (SONSOF)





Source: Spider Software,, ICICI Direct Research

### RCF (RCF)





Source: Spider Software,, ICICI Direct Research

### MOIL (MOILIM)





Source: Spider Software,, ICICI Direct Research

## **Dow Jones : 34061**





Source: Bloomberg, ICICI Direct Research November 6, 2023 \* Dow Jones chart is as on 3<sup>rd</sup> November 2023

## Market Activity Report











| Scrip Name           | Trend    | Close    | S1    | S2    | S3    | R1    | R2    | R3    |
|----------------------|----------|----------|-------|-------|-------|-------|-------|-------|
| NIFTY 50             | Positive | 19230.6  | 19202 | 19174 | 19136 | 19267 | 19304 | 19332 |
| S&P BSE SENSEX INDEX | Positive | 64363.78 | 64247 | 64131 | 63987 | 64507 | 64651 | 64766 |
| NIFTY BANK           | Positive | 43318.25 | 43220 | 43123 | 43025 | 43415 | 43513 | 43610 |
| NIFTY 50 FUTURES     | Positive | 19296    | 19247 | 19197 | 19113 | 19380 | 19463 | 19513 |
| NIFTY BANK FUTURES   | Positive | 43506.8  | 43424 | 43340 | 43250 | 43598 | 43688 | 43772 |
| AARTI INDUS LTD      | Positive | 460.55   | 458   | 456   | 453   | 463   | 466   | 468   |
| ABB INDIA LTD        | Positive |