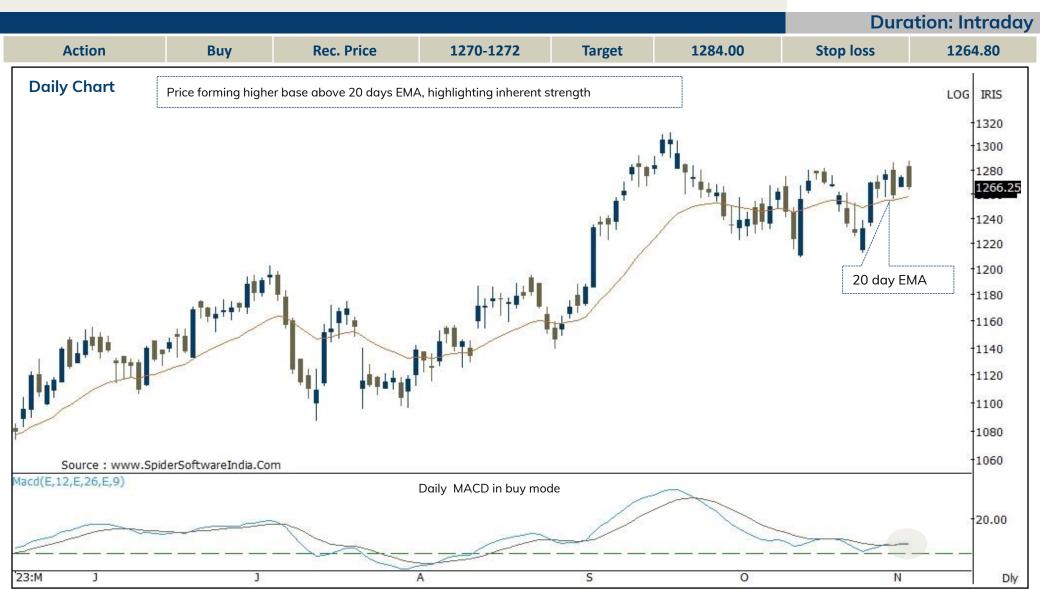

## Momentum Picks

Intraday & Positional recommendations for stocks are in Cash segment

| New recommendations |                              |               |        |                  |             |          |          |  |  |  |  |
|---------------------|------------------------------|---------------|--------|------------------|-------------|----------|----------|--|--|--|--|
| Date                | Scrip                        | I-Direct Code | Action | Initiation Range | Target      | Stoploss | Duration |  |  |  |  |
| 06-Nov-23           | Nifty (Current Month Future) | NIFTY         | Buy    | 19340-19372      | 19406/19458 | 19304    | Intraday |  |  |  |  |
| 06-Nov-23           | Hindalco                     | HINDAL        | Buy    | 477-478          | 483.00      | 474.40   | Intraday |  |  |  |  |
| 06-Nov-23           | HCL Tech                     | HCLTEC        | Buy    | 1270-1272        | 1284.00     | 1264.80  | Intraday |  |  |  |  |

### **HCL Tech (HCLTEC)**

Source: Spider Software, ICICI Direct Research