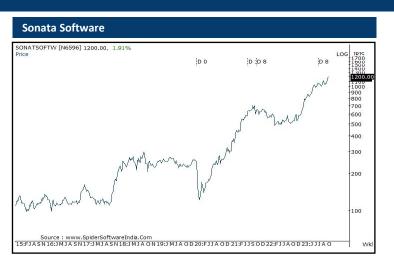

| Network18 Media&Investment | Buy      | 67-69                 | 79     | 64       | 3 Months   |
| 30-Oct-23 | Canara Bank                | Buy      | 377-384               | 430    | 358      | 3 Months   |
| 30-Oct-23 | Himatsingka Seide          | Buy      | 145-152               | 175    | 137      | 3 Months   |
| 27-Oct-23 | Axis Bank                  | Buy      | 980-1000              | 1095   | 945      | 3 Months   |
| 12-Oct-23 | GAIL                       | Buy      | 125-129               | 146    | 117      | 3 Months   |
| 1-Sep-23  | Latent view                | Buy      | 428-438               | 510    | 395      | 3 Months   |

All the recommedations are in Cash segment

Back to Top

# Price history of last three years











# Price history of last three years





### Product Guidelines.....



- In case of intraday stock recommendations, execute the trade within +/- 0.25% of the recommended range provided in the report. The stock recommendation has to be execute after the first 5 minutes of trade and only up to 11:00 am. In case of Nifty future execute after the first 5 minutes of trade and up to 03:00 pm
- In case of positional recommendations, execute the recommendations in the range provided in the report
- Once the recommendation is executed, it is advisable to maintain strict stop loss as provided in the report. For positional recommendation maintain stop loss on daily closing basis
- We adapt a trading strategy of booking 50% profit when the position is in profit by 4-5% and trail stop loss on remaining position to the entry point (In case