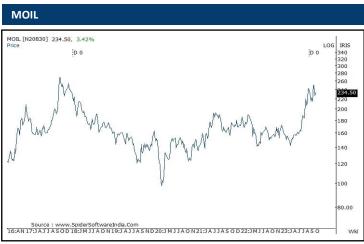

-------|----------|------------|
| 3-Nov-23  | Network18 Media&Investment | Buy      | 67-69                 | 79     | 64       | 3 Months   |
| 30-Oct-23 | Canara Bank                | Buy      | 377-384               | 430    | 358      | 3 Months   |
| 30-Oct-23 | Himatsingka Seide          | Buy      | 145-152               | 175    | 137      | 3 Months   |
| 27-Oct-23 | Axis Bank                  | Buy      | 980-1000              | 1095   | 945      | 3 Months   |
| 12-Oct-23 | GAIL                       | Buy      | 125-129               | 146    | 117      | 3 Months   |
| 1-Sep-23  | Latent view                | Buy      | 428-438               | 510    | 395      | 3 Months   |

All the recommedations are in Cash segment

Back to Top

# Price history of last three years











# Price history of last three years





### Product Guidelines.....



- In case of intraday stock recommendations, execute the trade within +/- 0.25% of the recommended range provided in the report. The stock recommendation has to be execute after the first 5 minutes of trade and only up to 11:00 am. In case of Nifty future execute after the first 5 minutes of trade and up to 03:00 pm
- In case of positional recommendations, execute the recommendations in the range provided in the report
- Once the recommendation is executed, it is advisable to maintain strict stop loss as provided in the report. For positional recommendation maintain stop loss on daily closing basis
- We adapt a trading strategy of booking 50% profit when the position is in profit by 4-5% and trail stop loss on rema