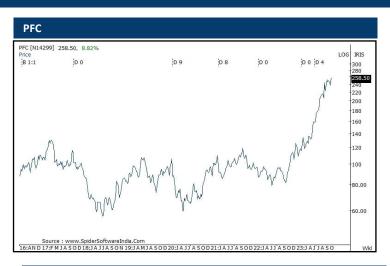

|--------|----------|------------|
| 3-Nov-23  | Network18 Media&Investment | Buy      | 67-69                 | 79     | 64       | 3 Months   |
| 30-Oct-23 | Canara Bank                | Buy      | 377-384               | 430    | 358      | 3 Months   |
| 30-Oct-23 | Himatsingka Seide          | Buy      | 145-152               | 175    | 137      | 3 Months   |
| 27-Oct-23 | Axis Bank                  | Buy      | 980-1000              | 1095   | 945      | 3 Months   |
| 12-Oct-23 | GAIL                       | Buy      | 125-129               | 146    | 117      | 3 Months   |
| 1-Sep-23  | Latent view                | Buy      | 428-438               | 510    | 395      | 3 Months   |

All the recommedations are in Cash segment

Back to Top

# Price history of last three years











# Price history of last three years





### Product Guidelines.....



- In case of intraday stock recommendations, execute the trade within +/- 0.25% of the recommended range provided in the report. The stock recommendation has to be execute after the first 5 minutes of trade and only up to 11:00 am. In case of Nifty future execute after the first 5 minutes of trade and up to 03:00 pm
- In case of positional recommendations, execute the recommendations in the range provided in the report
- Once the recommendation is executed, it is advisable to maintain strict stop loss as provided in the report. For positional recommendation maintain stop loss on daily closing basis
- We adapt a trading strategy of booking 50% profit when the position is in profit by 4-5% and trail stop loss on re