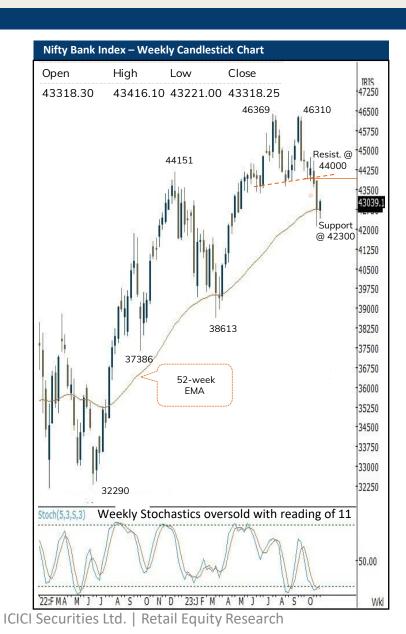

## Nifty Bank: 43318

#### Week that was:

The Nifty Bank snapped six week losing streak as global volatility settled down. Index closed at 43318, up 1.25% or 536 points for the week helped by recovery in heavyweight private banks

#### **Technical Outlook**

- The price action for the week formed an inside day formation indicating technical bounce back after six weeks decline (9%) led prices to oversold trajectory (weekly stochastics 13). Index held panic lows of 42105 early during the week followed by a recovery post Fed event cool off in volatilty
- Going forward, we expect index to continue its upward trajectory in a gradual manner towards 44000 in coming week which is value of 50 and 100 dema that coincides with 80% retracement of preceding two week decline Meanwhile use dips as buying opportunity as we expect 42300 to act as elevated support level in coming week. Key support is placed at 42300 levels as it is a confluence of:
  - Last week low at 42390
  - 50% retracement of entire rally from March 2023 (38613-46369) placed at 42500
  - value of rising 52-week ema which has been held on couple of occasions since CY2020 currently at 42700 (transitory breach usually is sign of capitulation)
- Structurally, Index is in the process of undergoing a retracement of March to July rally while pricing in various negatives in the process. So far index retraced 18 week rally by 50% over 15 week correction indicating shallow nature of retracement. Since covid lows index held 52week ema on three occasions, followed by new high in each case in subsequent quarters

| BankNifty |       |                |
|-----------|-------|----------------|
| Indices   | Close | Change Change% |

0.70

BankNifty 43318.3 301.05

| BankNifty Technical Picture |             |                       |  |  |  |  |  |  |
|-----------------------------|-------------|-----------------------|--|--|--|--|--|--|
|                             | Intraday    | Short term            |  |  |  |  |  |  |
| Trend                       | t           | $\longleftrightarrow$ |  |  |  |  |  |  |
| Support                     | 43450-43300 | 42500                 |  |  |  |  |  |  |
| Resistance                  | 43650-43800 | 44000                 |  |  |  |  |  |  |
| 20 day                      |             | 43482                 |  |  |  |  |  |  |
| FMA<br>200 day              |             |                       |  |  |  |  |  |  |
| EMA                         |             | 43236                 |  |  |  |  |  |  |