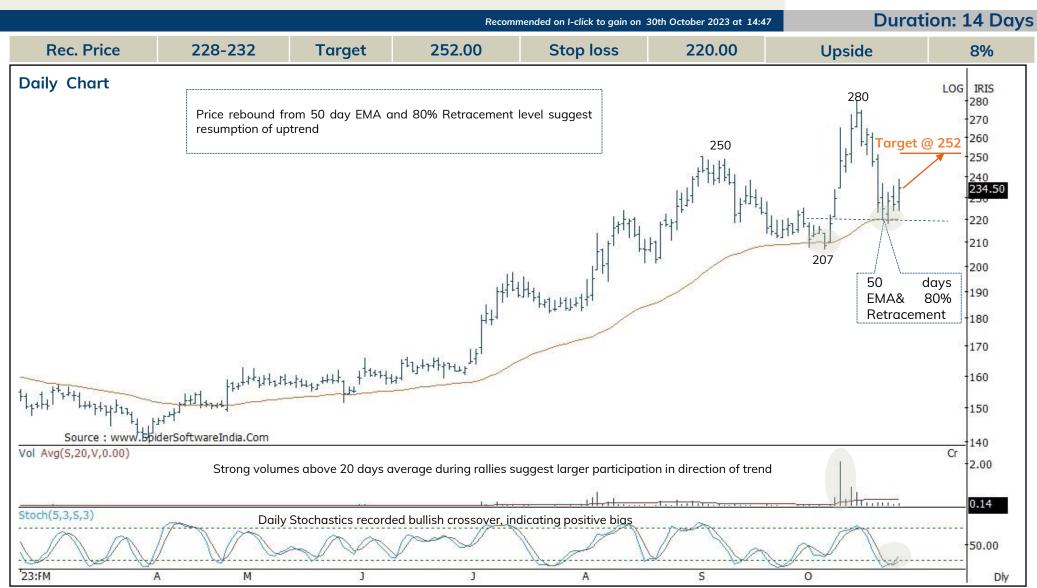

----------------------|-------------|--|--|--|--|--|
| Action                           | Buy         |  |  |  |  |  |
| Price Range                      | 43650-43710 |  |  |  |  |  |
| Target                           | 43960       |  |  |  |  |  |
| Stoploss                         | 43538       |  |  |  |  |  |

### **HCL Tech (HCLTEC)**





Source: Spider Software, ICICI Direct Research

### Hindalco (HINDAL)





Source: Spider Software, ICICI Direct Research

### Power Finance Corp(POWFIN)





Source: Spider Software,, ICICI Direct Research

### NMDC(NATMIN)





Source: Spider Software,, ICICI Direct Research

### Sonata Software (SONSOF)





Source: Spider Software,, ICICI Direct Research

### RCF (RCF)





Source: Spider Software,, ICICI Direct Research

### MOIL (MOILIM)





Source: Spider Software,, ICICI Direct Research

## **Dow Jones : 34061**





Source: Bloomberg, ICICI Direct Research November 6, 2023 \* Dow Jones chart is as on 3<sup>rd</sup> November 2023

## Market Activity Report











| Scrip Name           | Trend    | Close    | S1    | S2    | S3    | R1    | R2    | R3    |
|----------------------|----------|----------|-------|-------|-------|-------|-------|-------|
| NIFTY 50             | Positive | 19230.6  | 19202 | 19174 | 19136 | 19267 | 19304 | 19332 |
| S&P BSE SENSEX INDEX | Positive | 64363.78 | 64247 | 64131 | 63987 | 64507 | 64651 | 64766 |
| NIFTY BANK           | Positive | 43318.25 | 43220 | 43123 | 43025 | 43415 | 43513 | 43610 |
| NIFTY 50 FUTURES     | Positive | 19296    | 19247 | 19197 | 19113 | 19380 | 19463 | 1951