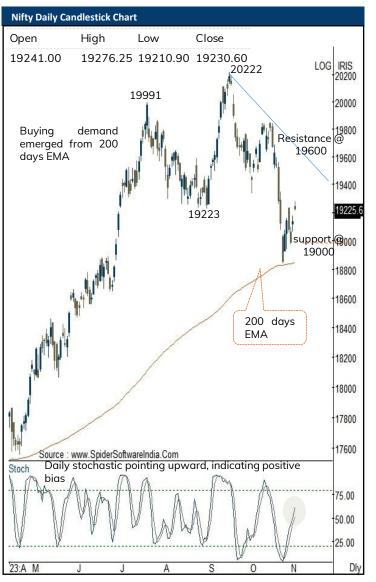

## Nifty: 19230

#### Week that was...

Indian equity benchmarks snapped two weeks decline tracking recovery in global equities from oversold zone post Fed event as yields cool off. The Nifty settled the eventful week at 19230 up 1%. In the process, Nifty midcap and small caps outperformed by gaining 2.5% each. Sectorally, barring auto all other indices ended in green led by financials, realty, PSE

#### **Technical Outlook**

- The index concluded volatile week (wherein Nifty oscillated by 900 points) on a positive note. Consequently, weekly price action formed an inside bar confined within last week's sizable bear candle, indicating pause in downward momentum
- The index has witnessed buying demand from 200 days EMA while discounting anxiety around Fed event and geopolitical tension. We expect, index to extend ongoing pullback and gradually head towards 19600 in the coming weeks as it is placement of resistance trend line drawn adjoining Sep-Oct highs. Hence, buy on dips would be the prudent strategy to adopt with equal weight in Large and Mid-caps as strong support is placed at 19000. Our positive bias is further validated by following observations:
- A) Bank Nifty (which carries 36% weightage in Nifty) has maintained the rhythm of witnessing buying demand from 52 weeks EMA. In each of past three occasions post COVID lows, Bank Nifty rallied back to highs after testing 52-week EMA. Thus, we expect banking to lead recovery in coming weeks.
- B) Advance/Decline ratio has reverted above 1.1 during current week after recording bearish extreme of 0.27 last week indicating broad based recovery
- C) Further cool off in global and domestic yields and reversal in dollar index (<105.50) and Brent (<84) would be key catalyst for acceleration of up move
- Sectorally, BFSI, Auto, Infra, PSU to outperform in the coming week amid ongoing global volatility
- On the stock front, in large cap we prefer Axis Bank, Tata Motors, Ultratech Cement, Titan, GAIL, DLF while in midcaps Canara Bank, REC Ltd, L&T Finance, Birla soft, Network18, BDL,NMDC, Orient Cement are looking good
- The formation of higher low signifies supportive efforts at elevated support base that makes us revise the support base upward at 19000 as it is confluence of 200 days EMA coincided with last week's low of 18940

| Nifty Technical Picture |             |            |  |  |  |  |  |  |
|-------------------------|-------------|------------|--|--|--|--|--|--|
|                         | Intraday    | Short term |  |  |  |  |  |  |
| Trend                   | 1           | <b>←→</b>  |  |  |  |  |  |  |
| Support                 | 19300-19250 | 19000      |  |  |  |  |  |  |
| Resistance              | 19390-19440 | 19600      |  |  |  |  |  |  |
| 20 day EMA              |             | 19335      |  |  |  |  |  |  |
| 200 day<br>EMA          |             | 18846      |  |  |  |  |  |  |