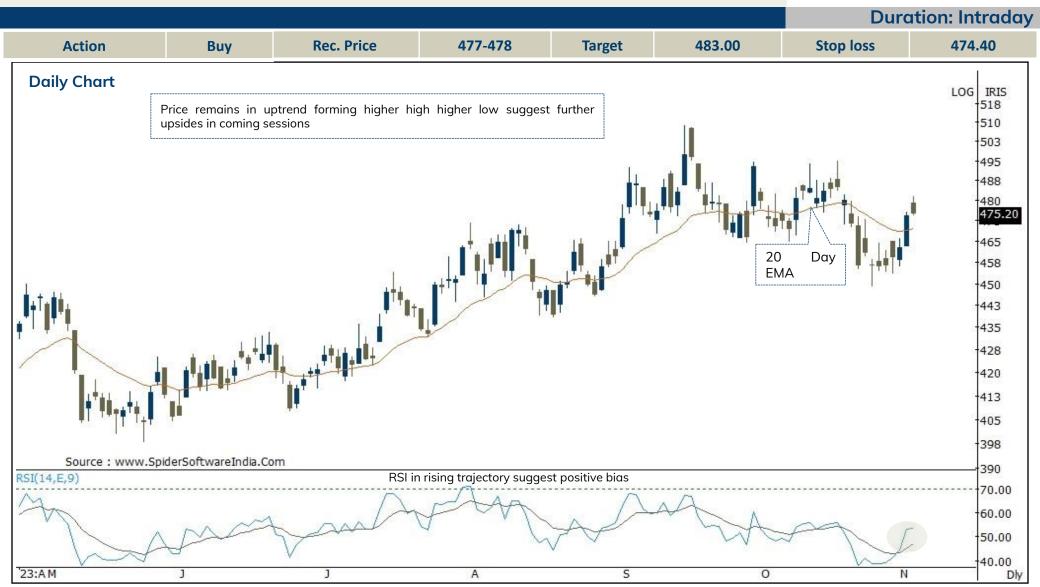

## Momentum Picks

Intraday & Positional recommendations for stocks are in Cash segment

| New recommendations |                              |               |        |                  |             |          |          |  |  |  |  |
|---------------------|------------------------------|---------------|--------|------------------|-------------|----------|----------|--|--|--|--|
| Date                | Scrip                        | I-Direct Code | Action | Initiation Range | Target      | Stoploss | Duration |  |  |  |  |
| 06-Nov-23           | Nifty (Current Month Future) | NIFTY         | Buy    | 19340-19372      | 19406/19458 | 19304    | Intraday |  |  |  |  |
| 06-Nov-23           | Hindalco                     | HINDAL        | Buy    | 477-478          | 483.00      | 474.40   | Intraday |  |  |  |  |
| 06-Nov-23           | HCL Tech                     | HCLTEC        | Buy    | 1270-1272        | 1284.00     | 1264.80  | Intraday |  |  |  |  |

### Hindalco (HINDAL)

Source: Spider Software, ICICI Direct Research