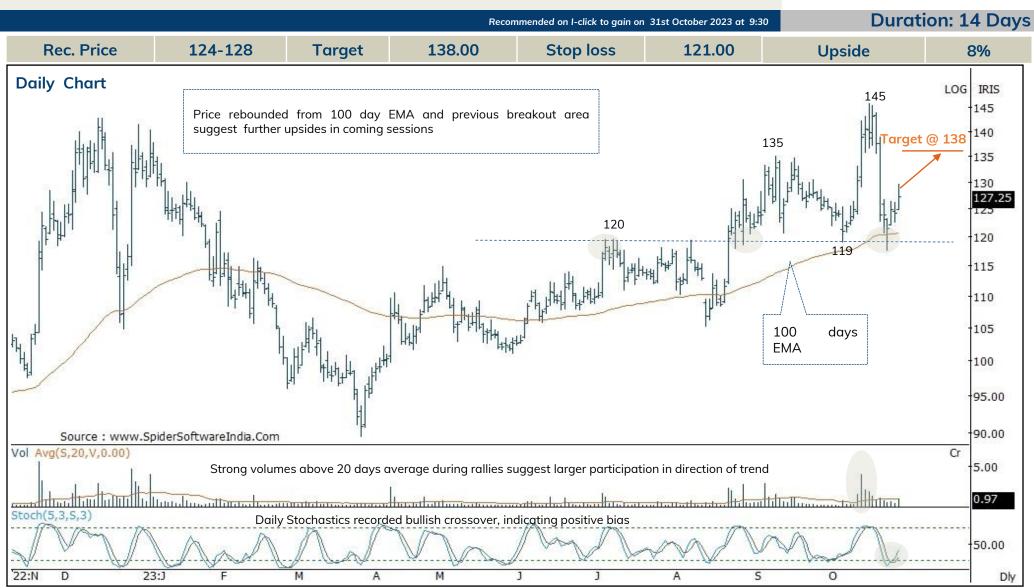

| Open recommendations |                 |               |        |                  |         |          |          |  |  |  |  |
|----------------------|-----------------|---------------|--------|------------------|---------|----------|----------|--|--|--|--|
| Date                 | Scrip           | I-Direct Code | Action | Initiation Range | Target  | Stoploss | Duration |  |  |  |  |
| 02-Nov-23            | PFC             | POWFIN        | Buy    | 250-255          | 275.00  | 241.00   | 14 Days  |  |  |  |  |
| 02-Nov-23            | NMDC            | NATMIN        | Buy    | 155-158          | 169.00  | 152.00   | 14 Days  |  |  |  |  |
| 02-Nov-23            | Sonata Software | SONSOF        | Buy    | 1180-1200        | 1258.00 | 1118.00  | 14 Days  |  |  |  |  |
| 31-Oct-23            | RCF             | RCF           | Buy    | 124-128          | 138.00  | 121.00   | 14 Days  |  |  |  |  |
| 30-Oct-23            | MOIL            | MOILIM        | Buy    | 228-232          | 252.00  | 220.00   | 14 Days  |  |  |  |  |

### RCF (RCF)

Source: Spider Software,, ICICI Direct Research