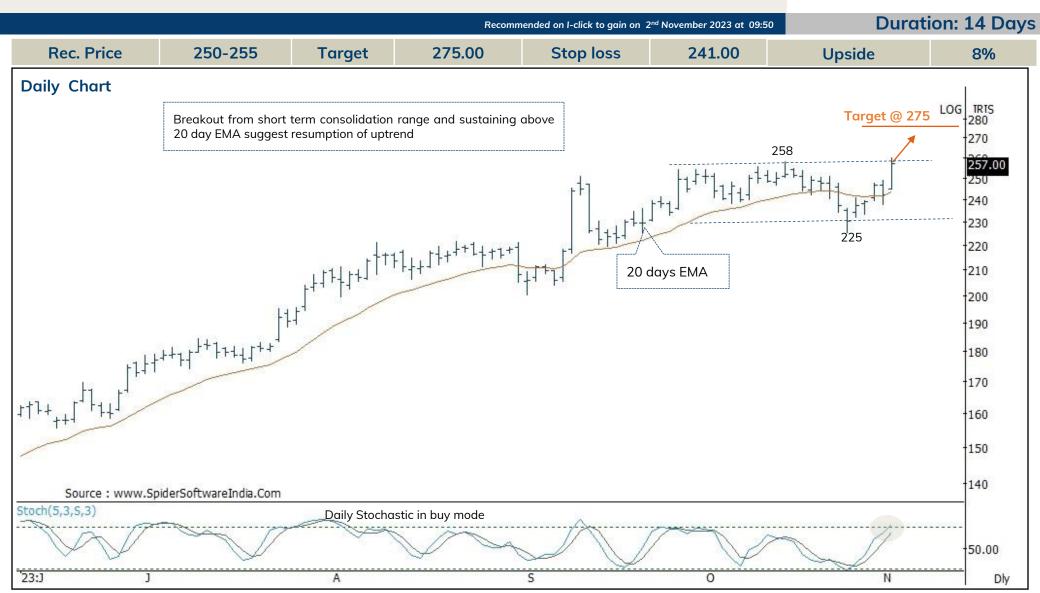

| Open recommendations |                 |               |        |                  |         |          |          |  |  |  |  |
|----------------------|-----------------|---------------|--------|------------------|---------|----------|----------|--|--|--|--|
| Date                 | Scrip           | I-Direct Code | Action | Initiation Range | Target  | Stoploss | Duration |  |  |  |  |
| 02-Nov-23            | PFC             | POWFIN        | Buy    | 250-255          | 275.00  | 241.00   | 14 Days  |  |  |  |  |
| 02-Nov-23            | NMDC            | NATMIN        | Buy    | 155-158          | 169.00  | 152.00   | 14 Days  |  |  |  |  |
| 02-Nov-23            | Sonata Software | SONSOF        | Buy    | 1180-1200        | 1258.00 | 1118.00  | 14 Days  |  |  |  |  |
| 31-Oct-23            | RCF             | RCF           | Buy    | 124-128          | 138.00  | 121.00   | 14 Days  |  |  |  |  |
| 30-Oct-23            | MOIL            | MOILIM        | Buy    | 228-232          | 252.00  | 220.00   | 14 Days  |  |  |  |  |

### Power Finance Corp(POWFIN)

Source: Spider Software,, ICICI Direct Research