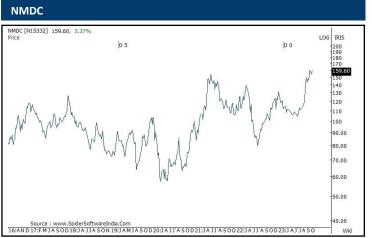

-----|----------|------------|
| 3-Nov-23  | Network18 Media&Investment | Buy      | 67-69                 | 79     | 64       | 3 Months   |
| 30-Oct-23 | Canara Bank                | Buy      | 377-384               | 430    | 358      | 3 Months   |
| 30-Oct-23 | Himatsingka Seide          | Buy      | 145-152               | 175    | 137      | 3 Months   |
| 27-Oct-23 | Axis Bank                  | Buy      | 980-1000              | 1095   | 945      | 3 Months   |
| 12-Oct-23 | GAIL                       | Buy      | 125-129               | 146    | 117      | 3 Months   |
| 1-Sep-23  | Latent view                | Buy      | 428-438               | 510    | 395      | 3 Months   |

All the recommedations are in Cash segment

Back to Top

# Price history of last three years











# Price history of last three years





### Product Guidelines.....



- In case of intraday stock recommendations, execute the trade within +/- 0.25% of the recommended range provided in the report. The stock recommendation has to be execute after the first 5 minutes of trade and only up to 11:00 am. In case of Nifty future execute after the first 5 minutes of trade and up to 03:00 pm
- In case of positional recommendations, execute the recommendations in the range provided in the report
- Once the recommendation is executed, it is advisable to maintain strict stop loss as provided in the report. For positional recommendation maintain stop loss on daily closing basis
- We adapt a trading strategy of booking 50% profit when the position is in profit by 4-5% and trail stop loss on remain