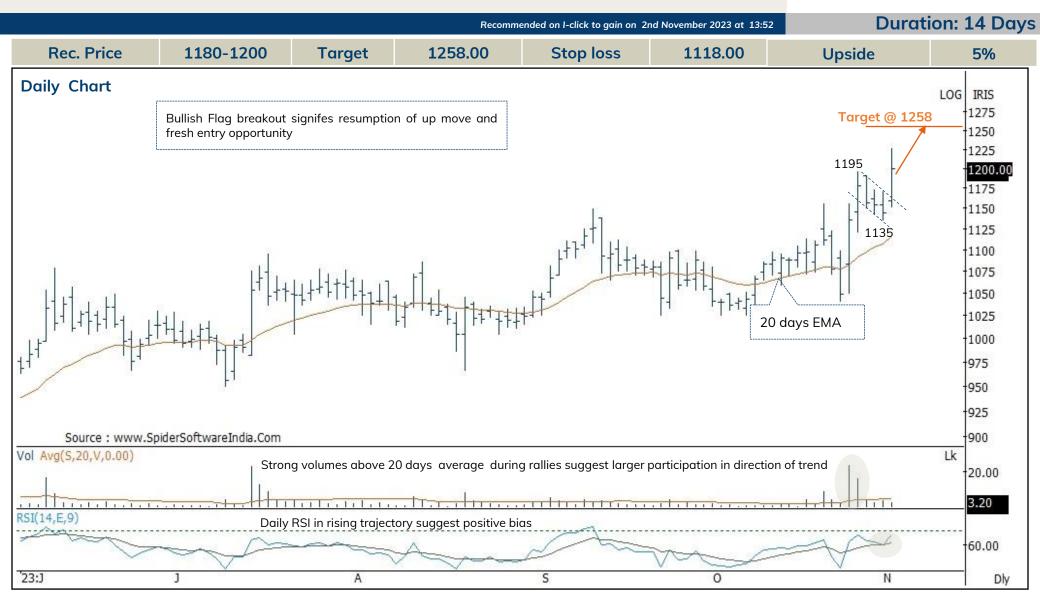

| Open recommendations |                 |               |        |                  |         |          |          |  |  |  |  |
|----------------------|-----------------|---------------|--------|------------------|---------|----------|----------|--|--|--|--|
| Date                 | Scrip           | I-Direct Code | Action | Initiation Range | Target  | Stoploss | Duration |  |  |  |  |
| 02-Nov-23            | PFC             | POWFIN        | Buy    | 250-255          | 275.00  | 241.00   | 14 Days  |  |  |  |  |
| 02-Nov-23            | NMDC            | NATMIN        | Buy    | 155-158          | 169.00  | 152.00   | 14 Days  |  |  |  |  |
| 02-Nov-23            | Sonata Software | SONSOF        | Buy    | 1180-1200        | 1258.00 | 1118.00  | 14 Days  |  |  |  |  |
| 31-Oct-23            | RCF             | RCF           | Buy    | 124-128          | 138.00  | 121.00   | 14 Days  |  |  |  |  |
| 30-Oct-23            | MOIL            | MOILIM        | Buy    | 228-232          | 252.00  | 220.00   | 14 Days  |  |  |  |  |

### Sonata Software (SONSOF)

Source: Spider Software,, ICICI Direct Research