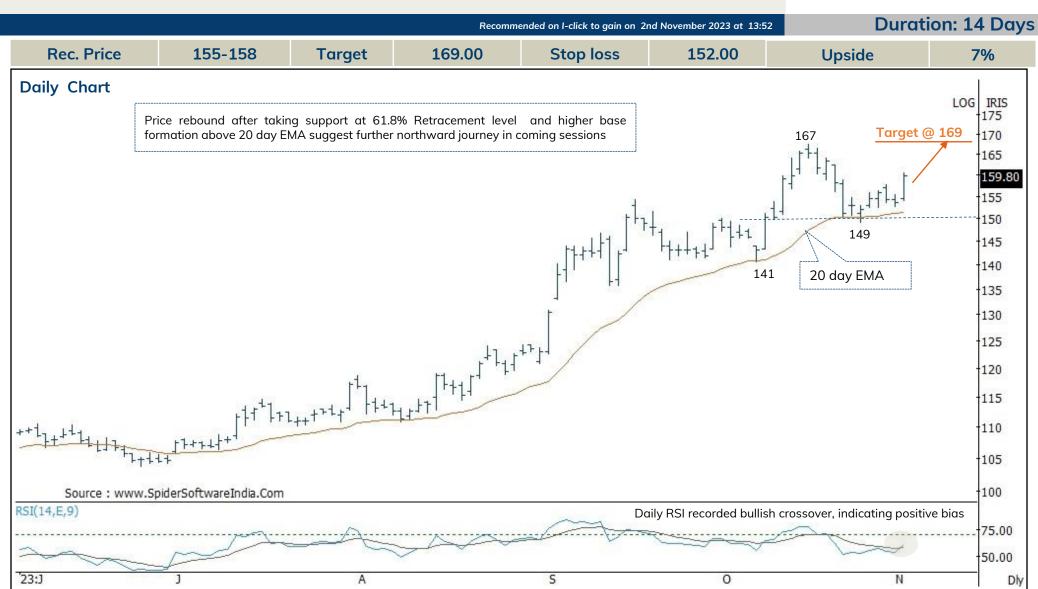

| Open recommendations |                 |               |        |                  |         |          |          |  |  |  |  |
|----------------------|-----------------|---------------|--------|------------------|---------|----------|----------|--|--|--|--|
| Date                 | Scrip           | I-Direct Code | Action | Initiation Range | Target  | Stoploss | Duration |  |  |  |  |
| 02-Nov-23            | PFC             | POWFIN        | Buy    | 250-255          | 275.00  | 241.00   | 14 Days  |  |  |  |  |
| 02-Nov-23            | NMDC            | NATMIN        | Buy    | 155-158          | 169.00  | 152.00   | 14 Days  |  |  |  |  |
| 02-Nov-23            | Sonata Software | SONSOF        | Buy    | 1180-1200        | 1258.00 | 1118.00  | 14 Days  |  |  |  |  |
| 31-Oct-23            | RCF             | RCF           | Buy    | 124-128          | 138.00  | 121.00   | 14 Days  |  |  |  |  |
| 30-Oct-23            | MOIL            | MOILIM        | Buy    | 228-232          | 252.00  | 220.00   | 14 Days  |  |  |  |  |

### NMDC(NATMIN)

Source: Spider Software,, ICICI Direct Research