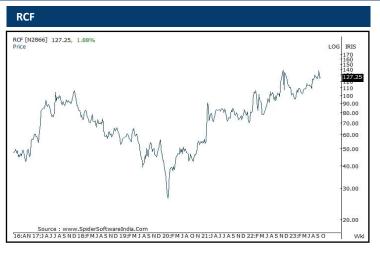

--|--------|----------|------------|
| 3-Nov-23  | Network18 Media&Investment | Buy      | 67-69                 | 79     | 64       | 3 Months   |
| 30-Oct-23 | Canara Bank                | Buy      | 377-384               | 430    | 358      | 3 Months   |
| 30-Oct-23 | Himatsingka Seide          | Buy      | 145-152               | 175    | 137      | 3 Months   |
| 27-Oct-23 | Axis Bank                  | Buy      | 980-1000              | 1095   | 945      | 3 Months   |
| 12-Oct-23 | GAIL                       | Buy      | 125-129               | 146    | 117      | 3 Months   |
| 1-Sep-23  | Latent view                | Buy      | 428-438               | 510    | 395      | 3 Months   |

All the recommedations are in Cash segment

Back to Top

# Price history of last three years











# Price history of last three years





### Product Guidelines.....



- In case of intraday stock recommendations, execute the trade within +/- 0.25% of the recommended range provided in the report. The stock recommendation has to be execute after the first 5 minutes of trade and only up to 11:00 am. In case of Nifty future execute after the first 5 minutes of trade and up to 03:00 pm
- In case of positional recommendations, execute the recommendations in the range provided in the report
- Once the recommendation is executed, it is advisable to maintain strict stop loss as provided in the report. For positional recommendation maintain stop loss on daily closing basis
- We adapt a trading strategy of booking 50% profit when the position is in profit by 4-5% and trail stop loss on