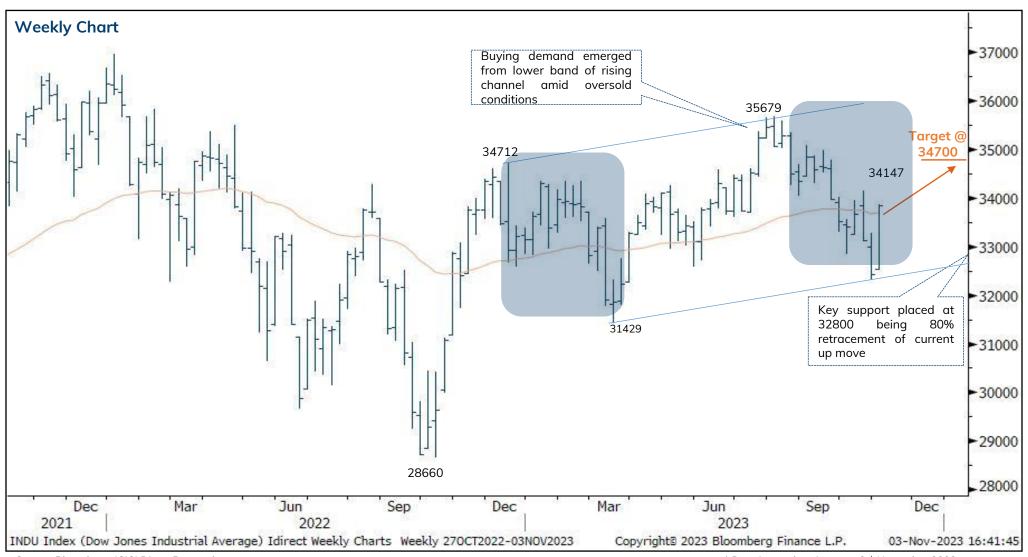

## **Dow Jones : 34061**

Source: Bloomberg, ICICI Direct Research November 6, 2023 \* Dow Jones chart is as on 3<sup>rd</sup> November 2023